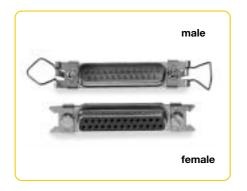

## ► 15 • Lever locks

| Shell size | Α     | В     | M3 thread  |            | UNC 4-40 thread |            |
|------------|-------|-------|------------|------------|-----------------|------------|
|            |       |       | Female     | Male       | Female          | Male       |
| E, A, B, C | 12.50 | 14.30 | 86303425LF | 86552096LF | 86303425060LF   | 86552098LF |
| D          | 15.30 | 17.10 | 86303426LF | 86552097LF | 86303426060LF   | 86552099LF |