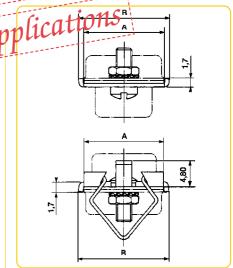

## ► 15 • Lever locks

| Shell size | Α     | В     | M3 thread  |            | UNC 4-40 thread |            |
|------------|-------|-------|------------|------------|-----------------|------------|
|            |       |       | Female     | Male       | Female          | Male       |
| E, A, B, C | 12.50 | 14.30 | 86303425LF | 86552096LF | 86303425060LF   | 86552098LF |
| D          | 15.30 | 17.10 | 86303426LF | 86552097LF | 86303426060LF   | 86552099LF |

Material: steel Plating: passivated