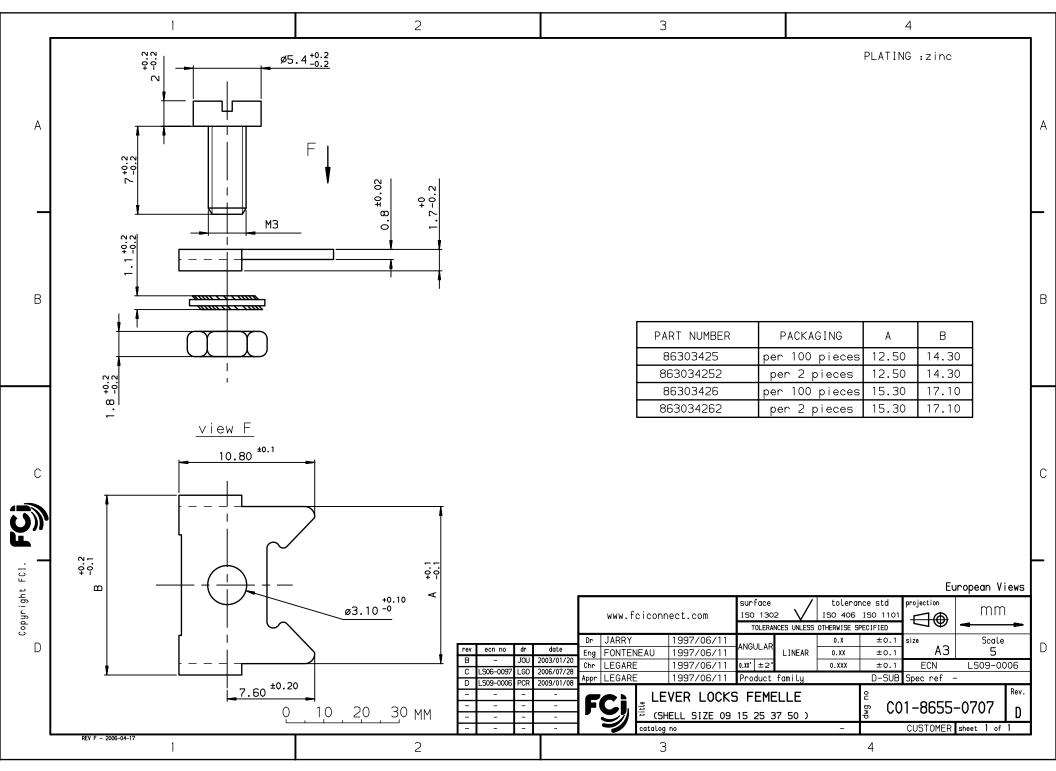

## ► 15 • Lever locks

| Shell size | Α     | В     | M3 thread  |            | UNC 4-40 thread |            |
|------------|-------|-------|------------|------------|-----------------|------------|
|            |       |       | Female     | Male       | Female          | Male       |
| E, A, B, C | 12.50 | 14.30 | 86303425LF | 86552096LF | 86303425060LF   | 86552098LF |
| D          | 15.30 | 17.10 | 86303426LF | 86552097LF | 86303426060LF   | 86552099LF |

Material: steel Plating: passivated