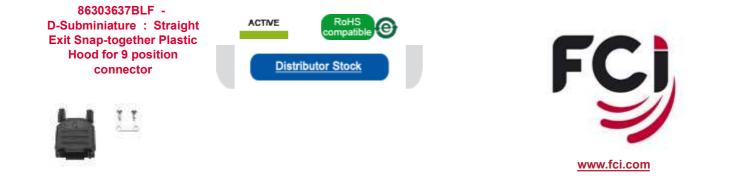

Specifications

| General                    |                              |
|----------------------------|------------------------------|
| Number of contacts (Total) | 9 Position                   |
| Orientation                | Straight Exit                |
| Packaging                  | Bulk                         |
| Product Type               | Hood                         |
| Dimensional                |                              |
| Size (Shell)               | E                            |
| Electrical                 |                              |
| EMI/RFI performance        | Non Shielded                 |
| Mounting                   |                              |
| Attachment                 | Cable                        |
| Physical                   |                              |
| Material (Housing)         | Plastic                      |
| Material (Charateristics)  | Thermoplastic                |
| Temperature (Range)        | -40°C to +120°C              |
| Approvals / Certifications |                              |
| Approvals / Certifications | UL rated 94 V2               |
| Other Features             |                              |
| Most Popular Configuration | Yes                          |
| Comments                   | "Snap Together" Plastic Hood |
| Pack factor                | 50                           |