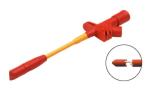

## KLEPS 2700 rot/red

Industrial Connectors:Measuring and Testing Equipment:Clamp-type test probes:4 mm safety system

| Description          | Safety clamp-type test probe with split test clamp. The sprung stainless steel tip can contact insulated leads with cross-sections between 0.25 mm² and 1.5 mm² (3.5 mm diameter) without the need to strip them. 4 mm diameter brass socket connection. |
|----------------------|----------------------------------------------------------------------------------------------------------------------------------------------------------------------------------------------------------------------------------------------------------|
| Туре                 | KLEPS 2700 rot/red                                                                                                                                                                                                                                       |
| Order No.            | 972 307-101                                                                                                                                                                                                                                              |
| System               | 4 mm safety system                                                                                                                                                                                                                                       |
| Clamping range       | 1.5 mm <sup>2</sup>                                                                                                                                                                                                                                      |
| Clamp type           | stainless steel tip                                                                                                                                                                                                                                      |
| Housing Color        | red                                                                                                                                                                                                                                                      |
| Other standard types | black color,<br>order no. 972 307-100                                                                                                                                                                                                                    |