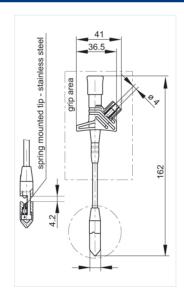

## KLEPS 2700 rot/red

Industrial Connectors:Measuring and Testing Equipment:Clamp-type test probes:4 mm safety system

| Description          | Safety clamp-type test probe with split test clamp. The sprung stainless steel tip can contact insulated leads with cross-sections between 0.25 mm² and 1.5 mm² (3.5 mm diameter) without the need to strip them. 4 mm diameter brass socket connection. |
|----------------------|----------------------------------------------------------------------------------------------------------------------------------------------------------------------------------------------------------------------------------------------------------|
| Туре                 | KLEPS 2700 rot/red                                                                                                                                                                                                                                       |
| Order No.            | 972 307-101                                                                                                                                                                                                                                              |
| System               | 4 mm safety system                                                                                                                                                                                                                                       |
| Clamping range       | 1.5 mm <sup>2</sup>                                                                                                                                                                                                                                      |
| Clamp type           | stainless steel tip                                                                                                                                                                                                                                      |
| Housing Color        | red                                                                                                                                                                                                                                                      |
| Other standard types | black color,<br>order no. 972 307-100                                                                                                                                                                                                                    |

| Technical data           |                          |
|--------------------------|--------------------------|
| Type of contact          | socket                   |
| Type of termination      | 4 mm socket              |
| Standard                 | IEC 61010                |
| Rated voltage            | AC/DC 1000 V             |
| Measurement Category     | CAT III                  |
| Rated current            | 10 A                     |
| Contact resistance       | 100 mOhm                 |
| Certificates             | CE                       |
| Material                 |                          |
| Contact material         | needle (stainless steel) |
| Contact surface material | nickel-plated            |
| Housing material         | PBT                      |
| Environmental conditions |                          |
| *                        | ·                        |