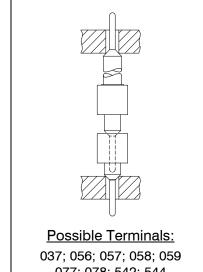

# **Application Examples**

# Possible Terminals:

037; 056; 057; 058; 059 077; 220; 542; 544 562; 583; 770

dimension see socket strip page 5