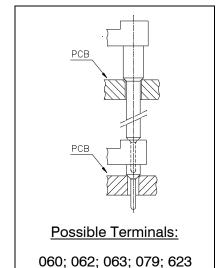

# **Application Examples**

# Possible Terminals:

060; 062; 063; 065; 079 080; 084; 085; 088; 623