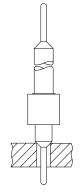

# **Application Examples**

# Possible Terminals:

060; 062; 063; 065; 079 080; 084; 085; 088; 623