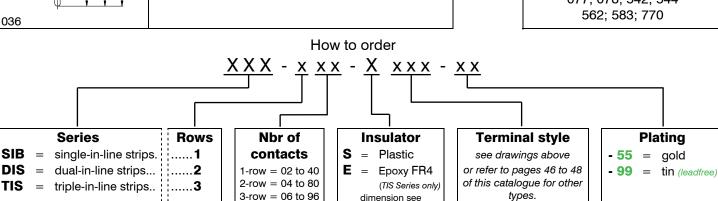

# SIB/DIS/TIS - Series

**Socket Strips** 

2,54mm pitch

### SIB Series

single-in-line Strips breakable and solid insulator available

Unless otherwise specifically requested, the strips will be delivered either in solid or breakable plastic depending on availability of the insulator bodies.

# **DIS & TIS Series**

dual and triple row 2,54mm grid

### **SIB Series**

Standard "head flush"

### SIB-1xx-Fxxx-xx

Alternative: "head above"

# SIB-1xx-Sxxx-xx

Number of contacts standard breakable sizes

# 20; 32 and 40

Number of contacts either breakable or solid available

from **02** to **40** 

# **DIS Series**

## **DIS-2xx-Fxxx-xx**

Number of contacts available

from **04** to **80** 

#### **TIS Series**

#### TIS-3xx-Exxx-xx

Number of contacts available

from 06 to 96

# **Terminals**

For other terminal styles please refer to the pages 46 to 48 of this catalogue or contact your closest sales office.