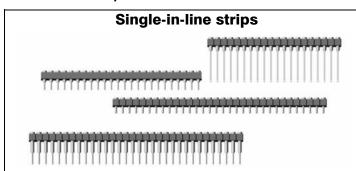

### SIB Series

single-in-line Strips breakable and solid insulator available

Unless otherwise specifically requested, the strips will be delivered either in solid or breakable plastic depending on availability of the insulator bodies.

### **SIB Series**

Standard "head flush"

### SIB-1xx-Fxxx-xx

Alternative: "head above"

# SIB-1xx-Sxxx-xx

Number of contacts standard breakable sizes

# 20; 32 and 40

Number of contacts either breakable or solid available

from **02** to **40** 