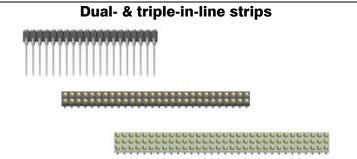

# **DIS & TIS Series**

dual and triple row 2,54mm grid

# **DIS Series**

## **DIS-2xx-Fxxx-xx**

Number of contacts available

from **04** to **80** 

#### **TIS Series**

#### TIS-3xx-Exxx-xx

Number of contacts available

from 06 to 96