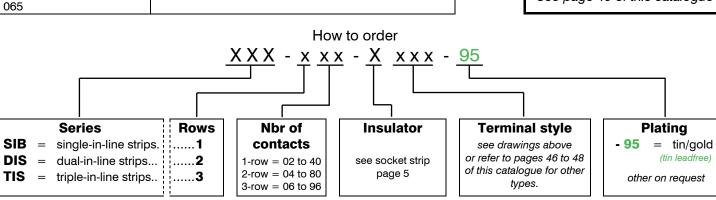

# SIB/DIS/TIS - Series

**Socket Strips** 

2,54mm pitch

# **DIS & TIS Series**

dual and triple row 2,54mm grid