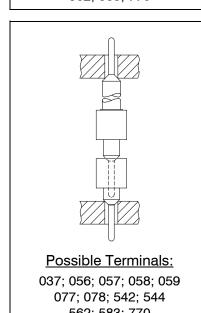

# **Application Examples**

# Possible Terminals:

037; 056; 057; 058; 059 077; 220; 542; 544 562; 583; 770

dimension see socket strip page 5