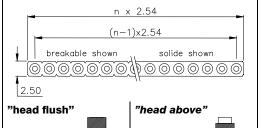

### **SIB Series**

Standard "head flush"

### SIB-1xx-Fxxx-xx

Alternative: "head above"

# SIB-1xx-Sxxx-xx

Number of contacts standard breakable sizes