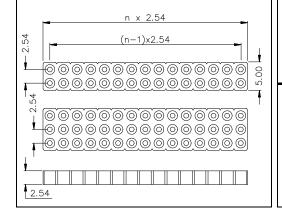

# **Board Stacker Strips**

2,54mm pitch

# **Application Examples**

# Possible Terminals:

060; 062; 063; 065; 079 080; 084; 085; 088; 623