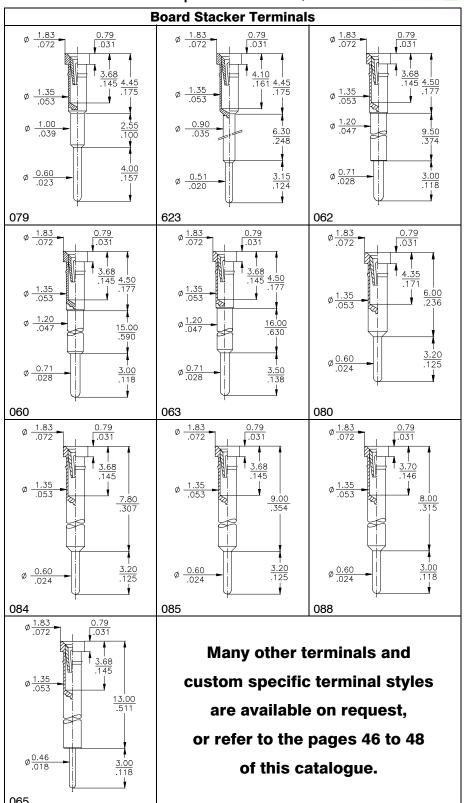

# **Terminals**

For other terminal styles please refer to the pages 46 to 48 of this catalogue or contact your closest sales office.

# Possible Terminals:

060; 062; 063; 065; 079 080; 084; 085; 088; 623