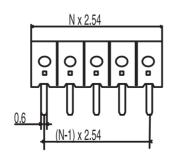

-55° to +125°C.

Pc board Hole diameter Ø 0.8 mm.

Insertion force

Tin version: 3 N maxi per contact Gold version: 1.5 N maxi per contact

Withdrawal force

Tin version:

0.2 N mini per contact.

Gold version:

0.15 N mini per contact.

**PACKAGING** 

Plastic tubes

with 0,6÷0,65 mm square pins (recommended with 4710543 and 4720358).

(220 contacts per stick).

MATING with every K-C 2.54 mm pitch male connector

- d Number of contacts from 02 to 25.
- e Plating
  - O Selective Gold plating O.2 µm over Ni
  - 4 Tin 4 μm