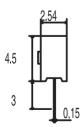

-55° to +125°C.

Pc board Hole diameter Ø 0.8 mm.

Insertion force

Tin version: 3 N maxi per contact Gold version: 1.5 N maxi per contact

Withdrawal force

Tin version:

0.2 N mini per contact.

Gold version: