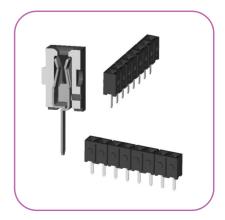

## **FEATURES**

Low profile breakable connector. Tapered entry for easier pin insertion. Contact shape prevents solder wicking.

TECHNICAL DATA

Material

Housing: black thermoplastic

GF UL94V-O. High temperature.

0.15 N mini per contact.

**PACKAGING** 

Plastic tubes

with 0,6÷0,65 mm square pins (recommended with 4710543 and 4720358).

(220 contacts per stick).

MATING with every K-C 2.54 mm pitch male connector

- d Number of contacts from 02 to 25.
- e Plating
  - O Selective Gold plating O.2 µm over Ni
  - 4 Tin 4 μm