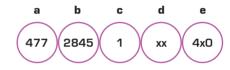

0.15 N mini per contact.

**PACKAGING** 

Plastic tubes

with 0,6÷0,65 mm square pins (recommended with 4710543 and 4720358).

(220 contacts per stick).

MATING with every K-C 2.54 mm pitch male connector

- d Number of contacts from 02 to 25.
- e Plating
  - O Selective Gold plating O.2 µm over Ni
  - 4 Tin 4 μm