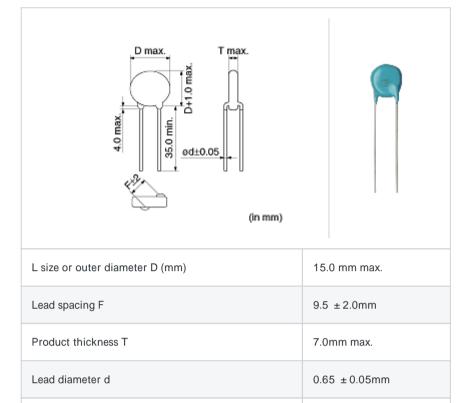

#### Shape

## Specifications

Paint dripping e

| Capacitance                                      | 1000pF ±20% |
|--------------------------------------------------|-------------|
| Rated voltage                                    | 10kVdc      |
| Temperature characteristics (complied standard)  | B(JIS)      |
| Capacitance change rate                          | ± 10%       |
| Temperature range of temperature characteristics | -25 to 85   |
| Operating temperature range                      | -25 to 85   |