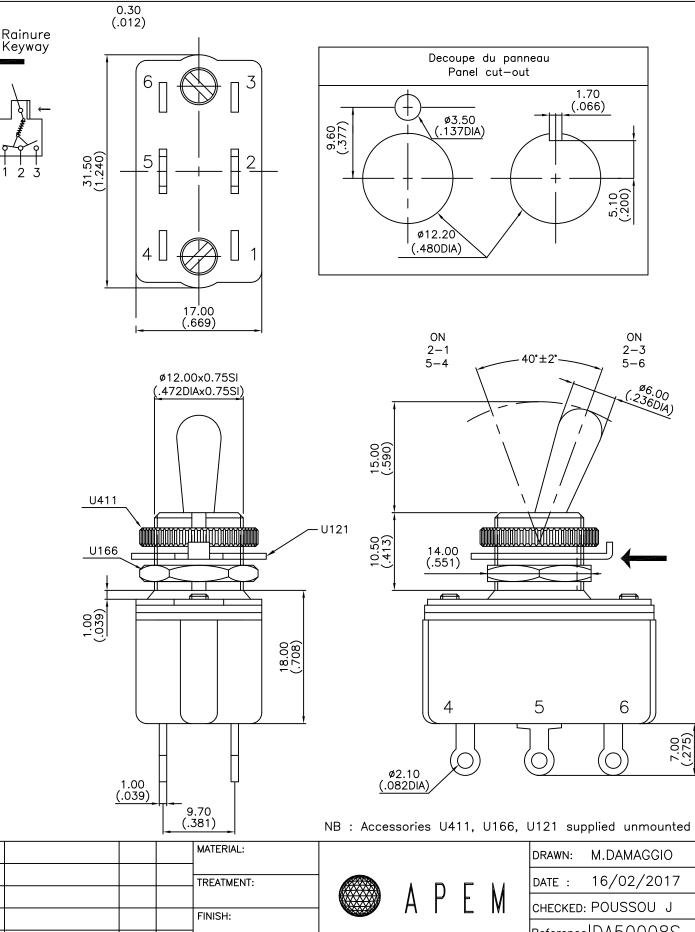

# • CONSTRUCTION

Toggle switch, two poles for panel mounting. Solder lug terminals.

### • MATERIALS

Case : DAP

: Phosphor bronze and brass, silver Contacts

plated

: Brass, Nickel plated Toggle Bushing : Brass, Nickel plated

### • ELECTRICAL CHARACTERISTICS

Electrical function : ON - ON : 6A 30VDC Maximum ratings

: 10 000 cycles full load Electrical life

Initial contact resistance: 10 milliohms Max at 1A 2VDC : 1000 Megaohms min at 500 VDC Insulation resistance Dielectric strength : 2000 Vrms 50Hz between terminals

2000 Vrms 50Hz between terminals and frame

# • MECHANICAL AND ENVIRONMENTAL CHARACTERISTICS

Panel thickness : 5mm (.196) max. Temperature range : -20°C to +55°C

: 1.50Nm max. applied to nut Torque

Modifications

Reference DA50008S 500 Series

TOGGLE SWITCH 519T