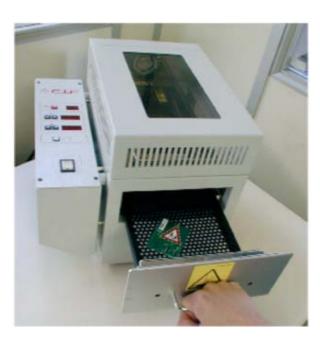

## FT02 Key features:

- Complete view of the card thanks to a large window
- Compact model, but working area of 190 x 290 mm
- Heating through forced convection
- Temperature control by microprocessor
- Digital display of different advises: temperature and time.
- Easy programmation for immediate control
- Safety: double window with air circulation, closing door access

| Description                            | Item Code          |
|----------------------------------------|--------------------|
|                                        |                    |
| Reflow oven, forced convection - FT 02 | F31 114            |
|                                        |                    |
| Technical characteristics              | FT 02              |
| Working area                           | 190 mm x 290 mm    |
| Heater                                 | 2 levels           |
| Quartz heating elements                | 2 x 1 KW           |
| Temperature control                    | by microprocessor  |
| Working temperature                    | up to 300°C        |
| Thermic stabilisation time             | about 3 minutes    |
| External dimensions L x w x H          | 370 x 455 x 320 mm |
| Total power                            | 2,2 KW             |
| Net weight                             | 16 Kg              |
| Electrical supply                      | 230 V- 50/60 Hz    |