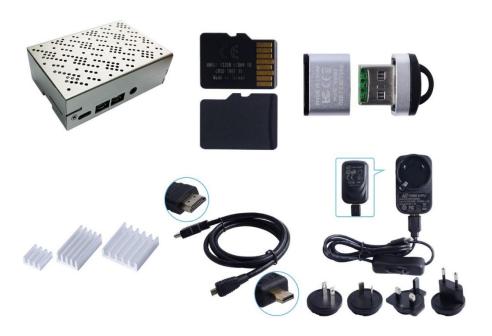

## **Product Details**

This Raspberry Pi 4B starter kit provides the accessories necessary for beginners to get started. Two pieces 4K HDMI high-definition cables can provide dual-screen output. The 5V 3A switching power supply with replaceable plugs allows users to switch on and off the power without frequent plugging and unplugging. The operation of the card reader provides the ability to write cards and backup cards. The aluminum case provides good protection for the raspberry pi board. Have fun and start your Raspberry Pi discovery.

## **Features and Benefits**

- Easy to assemble
- Micro SD card with preloaded NOOBS OS V3.3.1
- High Speed 4K HDMI cable
- 5V/3A Power supply with replaceable US/EU/UK/AU Plugs
- 3pcs Aluminum heat sink
- Aluminum Case with 5V cooling fan

## Package Includes:

- 1 x Aluminum Case with cooling fan
- 3 x Aluminum Heat Sink
- 1 x 32GB Micro SD Card (Preloaded with NOOBS V3.3.1)
- 1 x USB Micro SD Card Reader
- 2 x 1m 4K Micro-HDMI to HDMI Cable
- 1 x 5V/3A Power Supply with US/EU/UK/AU Plugs NOTE: Raspberry Pi is not included in the kit.