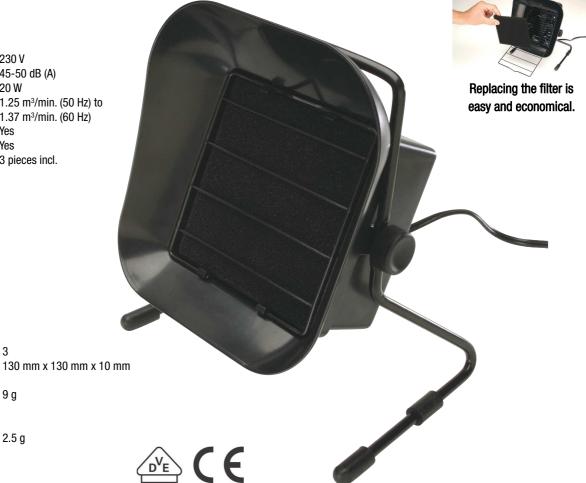

The WSA350 removes flux fumes from the bench top by drawing the smoke through an activated carbon filter. Powered by an exceptionally quiet fan, the WSA350 can process up to 1.37 cubic meters of air per minute. The collector can be easily adjusted to multiple positions, optimizing its fume-absorbent performance. It's time to clear the air.

### **Technical Specifications:**

Voltage 230 V Sound Level 45-50 dB (A) **Power Consumption** 20 W

**Absorption Capacity** 1.25 m3/min. (50 Hz) to

1.37 m<sup>3</sup>/min. (60 Hz)

ESD safe? Yes VDE / CE certificated?